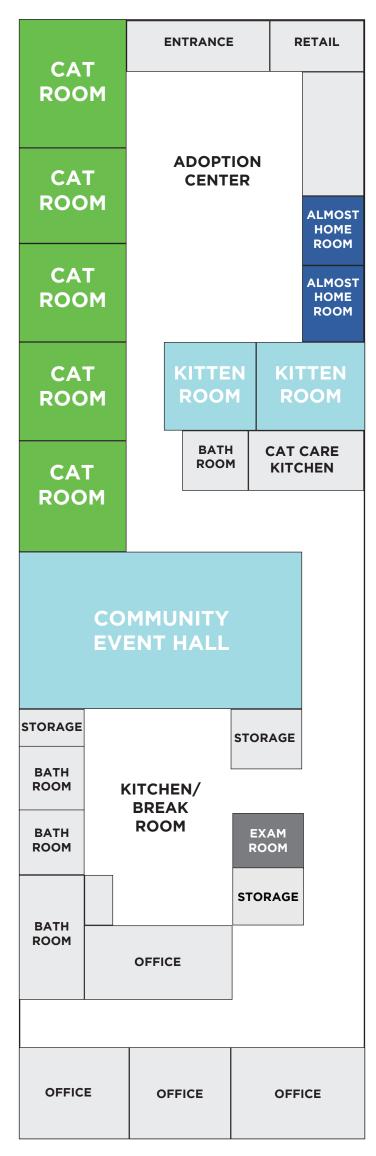

#### MAIN FLOOR





PHASE 1:

# CAT BOX CAT ADOPTION CENTER

3015 46th Ave. N., St. Petersburg, FL 33714

#### SECOND FLOOR

| OFFICE | OFFICE | OFFICE | UTILITIES       |
|--------|--------|--------|-----------------|
|        |        |        | MEETING<br>AREA |



PHASE 2:

## MILKEY BONE DOG HOUSE DOG ADOPTION CENTER

3015 46th Ave. N., St. Petersburg, FL 33714





## CURRENT FACILITY

2911 47th Ave. N., St. Petersburg, FL 33714

| KITCHEN | BATH<br>ROOM<br>BATH<br>ROOM | OFFICES |  |                       |
|---------|------------------------------|---------|--|-----------------------|
| I       | _OBB`                        | Y       |  |                       |
| ICE     | ALMOST<br>HOME<br>ROOM       |         |  | MEDICAI               |
| OFFICE  | ALMOST<br>HOME<br>ROOM       |         |  |