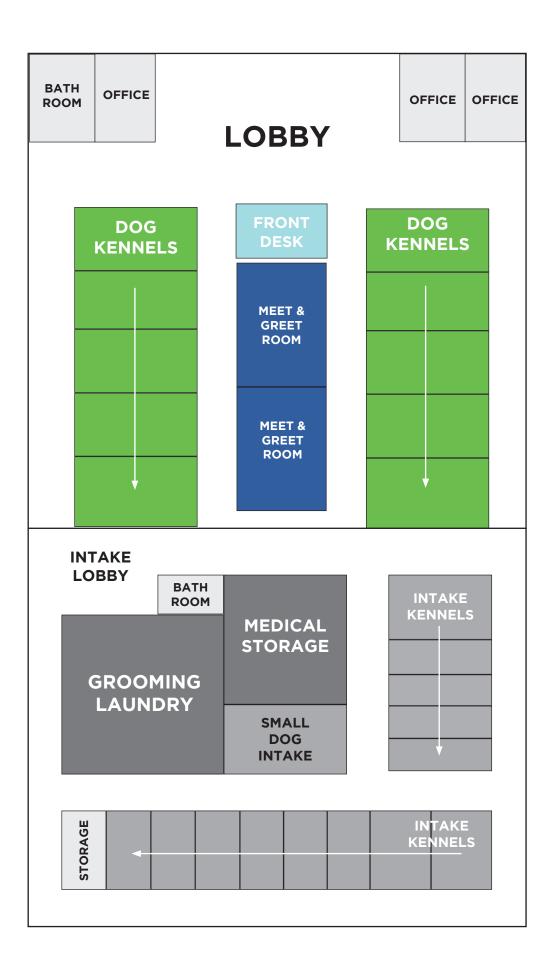

## MILKEY BONE DOG HOUSE DOG ADOPTION CENTER

3015 46th Ave. N., St. Petersburg, FL 33714