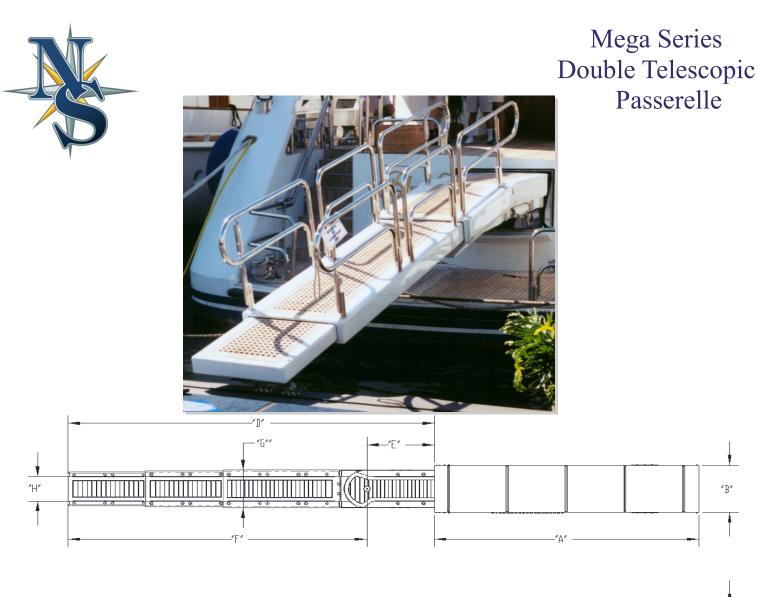

Mega Series Double Telescopic Passerelle

The double-telescoping type passerelle is a design that increases the stowed efficiency of the plank. By doubling the plank-sections the ratio of stowed length to deployed length is increased. This allows the pocketing hydraulic passerelle to stow in shorter spaces in the yacht. The passerelle may be deployed with the telescoping sections extended or retracted. This allows the pocketing hydraulic passerelle to be used in a variety of boarding conditions. The double-telescoping passerelle luffs +/- 20-degrees and slews a total of 90-degrees.

## DOUBLE TELESCOPIC PASSERELLE

| - | Box            |               |              | Gangway Length              | Car Length Box to  | Length from    |              | Walking Sur- |
|---|----------------|---------------|--------------|-----------------------------|--------------------|----------------|--------------|--------------|
|   | Box Length     | Box Width     | Box Height   | from end of Box<br>Extended | center of rotation | rotation       | Plank Width  | face         |
|   | А              | В             | С            | D                           | E                  | F              | G            | н            |
| 1 | 221.00"/5613mm | 43.50"/1105mm | 18.50"/470mm | 296.50"/7531mm              | 66.25"/1683mm      | 230.25"/5848mm | 34.50"/876mm | 23.50"/597mm |
| 2 | 221.00"/5105mm | 43.50"/1105mm | 17.50"/445mm | 270.75"/6877mm              | 30.50"/775mm       | 244.75"/6217mm | 36.50"/927mm | 26.90"/660mm |
| 3 | 197.00"/5004mm | 43.50"/1105mm | 18.00"/457mm | 295.00"/7494mm              | 32.25"/845mm       | 261.75"/6648mm | 36.50"/927mm | 27.75"/705mm |
| 4 | 171.00"/4343mm | 36.00"/941mm  | 18.00"/457mm | 238.40"/6056mm              | 43.40"/1103mm      | 195.00"/4954mm | 29.00"/737mm | 19.00"/483mm |
| 5 | 177.97"/4520mm | 43.50"/1105mm | 18.00"/457mm | 295.35"/7502mm              | 78.00"/1981mm      | 172.88"/4391mm | 25.00"/635mm | 15.00"/381mm |