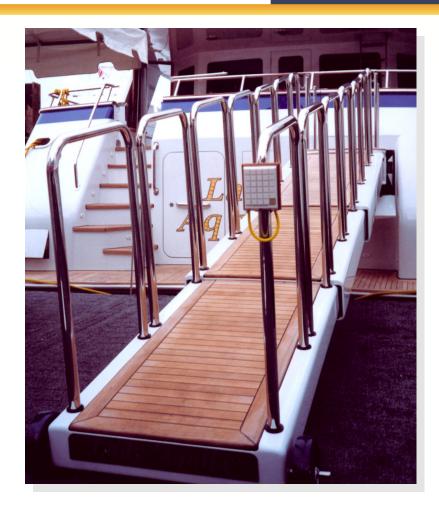

Mega Series Double Telescopic Passerelle

The double-telescoping type passerelle is a design that increases the stowed efficiency of the plank. By doubling the plank-sections the ratio of stowed length to deployed length is increased. This allows the pocketing hydraulic passerelle to stow in shorter spaces in the yacht. The passerelle may be deployed with the telescoping sections extended or retracted. This allows the pocketing hydraulic passerelle to be used in a variety of boarding conditions. The double-telescoping passerelle luffs +/- 20-degrees and slews a total of 90-degrees.

Nautical Structures' hydraulic self-centering, slew-lock and float functions are Standard features incorporated into the design of the telescoping passerelle, eliminating the need for electric limit/proximity switches. This provides long-term reliable performance in a wet marine environment with reduced maintenance requirements.