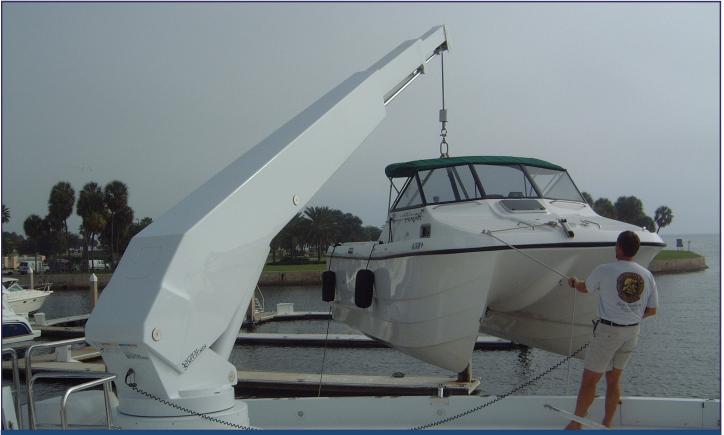

## EZ-SYSTEMS DOUBLE-TELESCOPING TYPE HYDRAULIC DECK CRANE

For over a decade the EZ-Systems Hydraulic Deck Crane has proven to provide the highest state-of-the-art yacht crane technology in an aesthetically pleasing design. The EZ-Systems hydraulic deck crane is available in lifting capacities of up to ten-thousand pounds, and in stowed boom lengths starting at ten-feet. All of these cranes are built to order and to suit our individual client's needs. Any of these cranes may be specialordered built to MCA Mega Yacht Code / Classification Society compliance. The Double-Telescoping deck crane's unique design allows the crane to stow in almost half of its maximum deployed length. The EZ-8000-DEX crane's Double-Telescoping aluminum boom is capable of being loaded to its full safe working load capacity in any position without restriction. The intelligent engineering inherent in this design allows distributed load-deflection across the boom during moments of dynamic loading, reducing the amount of shock-loading transmitted to the deck. Virtually silent-operating, our Hydraulic Linear Winch system, a totally non-fouling winch design reflects the innovative and dependably safe operating characteristics built into the extending This feature adds the additional element of operational safety as the linear winch travels with the boom. boom extension during operation of the crane. This prevents any possibility of two-blocking the system causing damage to the cable. The crane features 300° hydraulic power rotation providing the ultimate in tenderhandling convenience. The crane is remotely operated with a wireless joy-stick operated proportional control provided with an optional-use removable pendant. A pedestal base is the typical mounting structure for the EZ-Systems crane, although a standpipe mount may also be used in some applications. The EZ-8000-DEX Crane is powered by a 15-Hp hydraulic power unit located below deck. The EZ-Systems crane is finished to our highest standards. The aluminum structure is chromated and then primed with a two-part epoxy primer. The system is faired smooth, and then primed again. The crane is hand sanded, then moved into our heated finish booth where it is coated with a two-part urethane spray-applied paint finish. Our standard colors are Matterhorn white, Off white, and Snow white. All other colors will be special order and quoted upon request. The crane system is assembled and installed onto one of our three dynamic load-testing centers where our quality assurance team dynamic load tests and inspects every crane we produce prior to delivery to the customer. Warranty: 1-Year including materials, electrical, hydraulics and labor. See warranty for details.