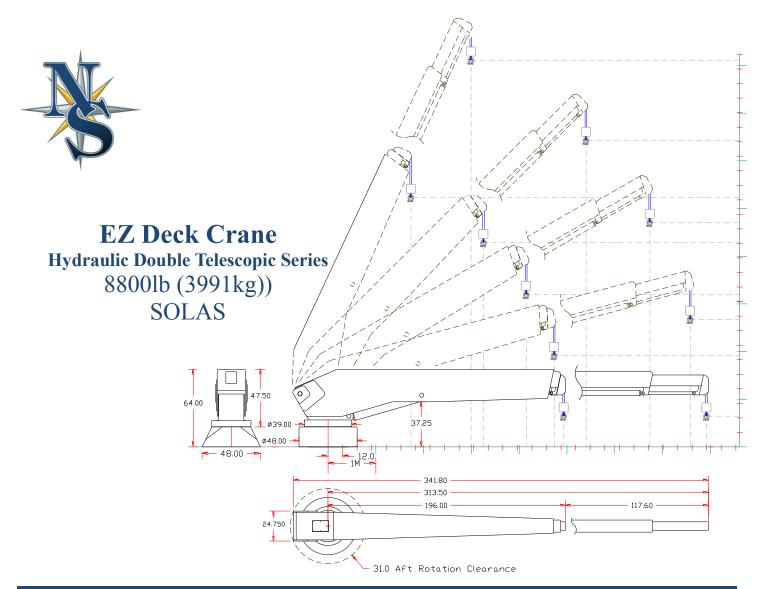

**EZ Deck Crane** Hydraulic Double Telescopic Series 2,500 to 20,000lb 1,134 to 9071kg

| MECHANICAL SPECIFICATIONS                                                                                                                  |                                              |                                                                                               |               | ELECTRIC – HYDRAULIC SPECIFICATIONS                                                                                                                                                                                                                                                                                                        |                    |  |
|--------------------------------------------------------------------------------------------------------------------------------------------|----------------------------------------------|-----------------------------------------------------------------------------------------------|---------------|--------------------------------------------------------------------------------------------------------------------------------------------------------------------------------------------------------------------------------------------------------------------------------------------------------------------------------------------|--------------------|--|
| Hydraulic Boom Luffing: 0° to 58° with full load capacity.                                                                                 |                                              |                                                                                               |               | 24V DC Supply on a 20 amp breaker.                                                                                                                                                                                                                                                                                                         |                    |  |
| Crane;<br>Reach<br>Reach<br>Reach<br>Reach<br>Reach                                                                                        | Boom Angle<br>65°<br>45°<br>30°<br>15°<br>0° | Retracted<br>68" / 173 cm<br>128" / 325 cm<br>163" / 414 cm<br>186" / 472 cm<br>194" / 492 cm | 212" / 538 cm | <ul> <li>24V DC Joy-stick operated proportional control.</li> <li>* Manual control back-up.</li> <li>* Wireless proportional control is available as an</li> <li>15 Hp HPU, 3000 psi / 203 bar, 7 gpm / 26 lpm</li> <li>20 Hp HPU, 3000 psi / 203 bar, 9 gpm / 34 lpm</li> <li>Fluid type: AW-68 or AW-34, ISO quality 17/15/12</li> </ul> | output.<br>output. |  |
| Aft rotation clearance:31.0" / 78.7 cm360° hydraulic power rotation.                                                                       |                                              |                                                                                               |               | AVAILABLE RATED CAPACITIES                                                                                                                                                                                                                                                                                                                 |                    |  |
| Hydraulic Linear Winch system.<br>Rigged 6:1 with Spectron 12 Plus fiber line.<br>~ Stainless Steel Certified Load-Release Hook optional.~ |                                              |                                                                                               |               | EZ-4000-DEX:4,400lb / 1995kg Up to 80,000 ft/lb<br>EZ-6600-DEX:6,600lb / 2993kg Up to 100,000 ft/lb<br>EZ-8800-DEX:8,800lb / 3990kg Up to 200,000 ft/lb                                                                                                                                                                                    |                    |  |
| Cable pay-out: 28' / 8.53m                                                                                                                 |                                              |                                                                                               | 28' / 8.53m   | Foot-pound capacity; maximum reach x lifting capacity.                                                                                                                                                                                                                                                                                     |                    |  |
| Crane weight: EZ-6600-KB-EX:5600 Lbs. / 2540kgWeight, pedestal base (average):1080 Lbs. / 490kg.                                           |                                              |                                                                                               | 0             |                                                                                                                                                                                                                                                                                                                                            | 2014 - NSI         |  |