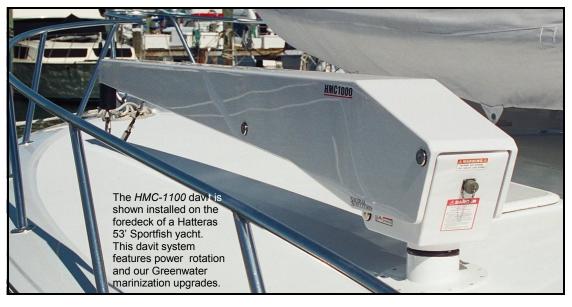

## **HMC Series - 3**Hydraulic Mini Crane 1100/1700lb - 120in 499/771kg - 304cm

- An exceptionally low-profile boom perfect for the Sportfish yacht.
- Ten foot long boom capable of being fully loaded to its safe working load capacity in any
  position without restriction.
- Features our silent operating *Hydraulic Linear Winch* system, a totally non-fouling winch design.
- Powered by a remotely mounted one-horsepower hydraulic power unit for performance and hidden from the conditions.
- Aluminum hydraulic cylinders with internal safety locking valves actuate each function for unsurpassed corrosion resistance, power and dependability.
- Sealed roller and ball bearings permit smooth manual rotation.
- An optional hydraulic power rotating standpipe may be selected for enhanced control and ease of operation.
- A through-deck standpipe is the standard mounting structure for stability and performance.
- An optional pedestal base mount may also be used in some applications.
- System is finished to Nautical Structures highest level of quality, wash primed, exposed welds are faired, 2-part high build primed again, then two top coats of 2-part urethane paint are applied. Our standard colors are Matterhorn white, Off White and Snow White. All other colors will be special order and quoted upon request.
- Davit is assembled and tested prior to shipment.
- 1-YEAR WARRANTY including material and workmanship, electrical, hydraulic and labor. See warranty for details.