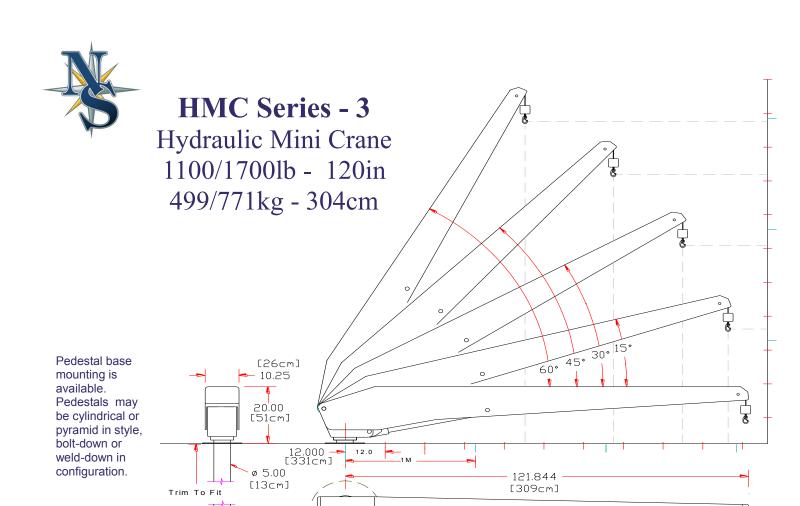

## **HMC Series - 3**Hydraulic Mini Crane 1100/1700lb - 120in 499/771kg - 304cm

- An exceptionally low-profile boom perfect for the Sportfish yacht.
- Ten foot long boom capable of being fully loaded to its safe working load capacity in any
  position without restriction.
- Features our silent operating *Hydraulic Linear Winch* system, a totally non-fouling winch design.
- Powered by a remotely mounted one-horsepower hydraulic power unit for performance and hidden from the conditions.
- Aluminum hydraulic cylinders with internal safety locking valves actuate each function for unsurpassed corrosion resistance, power and dependability.
- Sealed roller and ball bearings permit smooth manual rotation.
- An optional hydraulic power rotating standpipe may be selected for enhanced control and ease of operation.
- A through-deck standpipe is the standard mounting structure for stability and performance.
- An optional pedestal base mount may also be used in some applications.
- System is finished to Nautical Structures highest level of quality, wash primed, exposed welds are faired, 2-part high build primed again, then two top coats of 2-part urethane paint are applied. Our standard colors are Matterhorn white, Off White and Snow White. All other colors will be special order and quoted upon request.
- Davit is assembled and tested prior to shipment.
- 1-YEAR WARRANTY including material and workmanship, electrical, hydraulic and labor. See warranty for details.

.

|                                                                                                                              | 120.207                                                                                                                                                   |
|------------------------------------------------------------------------------------------------------------------------------|-----------------------------------------------------------------------------------------------------------------------------------------------------------|
| CIFICATIONS                                                                                                                  | ELECTRIC – HYDRAULIC SPECIFICATIONS                                                                                                                       |
| rough 60°.                                                                                                                   | 115V AC, 60 Hz, 1 Ph.<br>230V AC, 60 Hz, 1 Ph.<br>230V AC, 50 Hz, 1 Ph.                                                                                   |
| 118in / 3m                                                                                                                   |                                                                                                                                                           |
| 54in / 1.37m                                                                                                                 | Waterproof delrin remote control switch is wired to a 20ft / 6.1m removable pendant.                                                                      |
| 10.75in / 27cm                                                                                                               |                                                                                                                                                           |
| tary actuator.                                                                                                               | 1 Hp Hydraulic power unit, 3000 psi / 203 bar, 0.5 gpm / 1.8 lpm output.                                                                                  |
| Hydraulic Linear Winch system. Rigged 6:1 with stainless steel wire rope, brass weight and stainless steel safety snap hook. | Fluid type: AW-68, ISO quality <b>17</b> /15/12                                                                                                           |
|                                                                                                                              | RATED CAPACITY                                                                                                                                            |
| 21ft / 6.4m                                                                                                                  | HMC-1100-3-120: 1,100lb / 500kg<br>HMC-1700-3-120: 1,700lb / 771kg                                                                                        |
| 350lb / 136kg<br>185lb / 159kg                                                                                               | HMC-1100: 11,000 ft/lb Maximum moment capacity. HMC-1700: 17,000 ft/lb Maximum moment capacity.                                                           |
| 350lb / 145kg<br>210lb /159kg                                                                                                | 12 Month limited warranty. © 2014 - NSI                                                                                                                   |
|                                                                                                                              | rough 60°.  118in / 3m  54in / 1.37m  10.75in / 27cm  tary actuator.  re rope, brass weight ook.  21ft / 6.4m  350lb / 136kg 185lb / 159kg  350lb / 145kg |