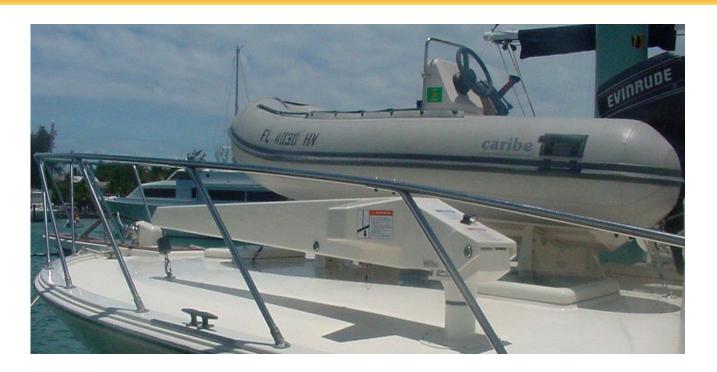

## MC Series Mini Crane Electric Davit 800lb - 102in 362kg - 259cm

- Winch: Electric drum winch with automatic braking in 12V or 24V DC.
- Manual boom articulation: Positive locking pneumatic boom assist system that reduces the weight of the boom/arm when lifting it into position. Four pre-set boom positions/angles for various reaches with full lifting capacity; boom angle is adjustable prior to lifting the load. Please note this davit is not designed to be loaded or hoist from the horizontal stowed position.
- Line/Cable Type: 20ft / 6m stainless steel wire rope with solid brass cable weight & stainless steel safety hook.
- Manual rotation/slew: 360-degree with a custom *Delrin* bearing package for ease of operation.
- Standpipe mounting structure: Through deck mount, aluminum construction with a welded upper deck flange, flange trim cover, lower trim ring and receiving socket. Standard deck flange angle is 0-dgrees unless otherwise specified. Also available is a deck mount pedestal base, cylindrical [round] or pyramid [square].
- Control System: Removable, hand held control for cable in/out, low voltage DC with pendant & connector.
- Bushings: Composite high load bushings at stainless load pin to aluminum contact points.
- Paint: System is finished to our Nautical Structures high level of quality with urethane paint products. Our
- standard colors are Snow White, Off White & Matterhorn White. All other colors will be special order and quoted upon request.
- Davit is assembled and tested prior to shipment.
- 12 Month Limited Warranty: HYDRAULICS, ELECTRICAL AND LABOR IS INCLUDED. (See Warranty for details)