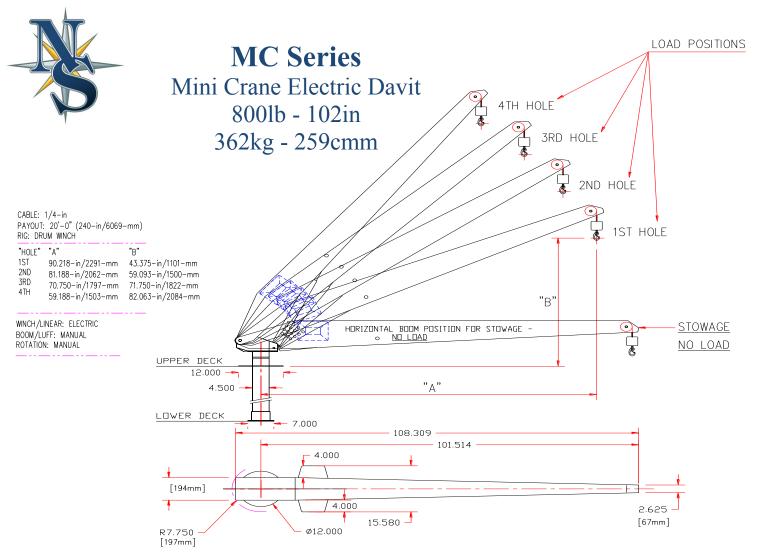

## MC Series Mini Crane Electric Davit 800lb - 102in 362kg - 259cm

- Winch: Electric drum winch with automatic braking in 12V or 24V DC.
- Manual boom articulation: Positive locking pneumatic boom assist system that reduces the weight of the boom/arm when lifting it into position. Four pre-set boom positions/angles for various reaches with full lifting capacity; boom angle is adjustable prior to lifting the load. Please note this davit is not designed to be loaded or hoist from the horizontal stowed position.
- Line/Cable Type: 20ft / 6m stainless steel wire rope with solid brass cable weight & stainless steel safety hook.
- Manual rotation/slew: 360-degree with a custom *Delrin* bearing package for ease of operation.
- Standpipe mounting structure: Through deck mount, aluminum construction with a welded upper deck flange, flange trim cover, lower trim ring and receiving socket. Standard deck flange angle is 0-dgrees unless otherwise specified. Also available is a deck mount pedestal base, cylindrical [round] or pyramid [square].
- Control System: Removable, hand held control for cable in/out, low voltage DC with pendant & connector.
- Bushings: Composite high load bushings at stainless load pin to aluminum contact points.
- Paint: System is finished to our Nautical Structures high level of quality with urethane paint products. Our
- standard colors are Snow White, Off White & Matterhorn White. All other colors will be special order and quoted upon request.
- Davit is assembled and tested prior to shipment.
- 12 Month Limited Warranty: HYDRAULICS, ELECTRICAL AND LABOR IS INCLUDED. (See Warranty for details)

| MECHANICAL SPECIFICATIONS                                                                                                  |                               | ELECTRICAL SPECIFICATIONS                                                                                                                                                                                                  |
|----------------------------------------------------------------------------------------------------------------------------|-------------------------------|----------------------------------------------------------------------------------------------------------------------------------------------------------------------------------------------------------------------------|
| Reach (Maximum at 25° position):<br>Reach (Nominal at 35° position):                                                       | 96in / 247cm<br>86in / 218cmm | 12V DC / 24V DC<br>115V AC, 60 Hz, 1 Ph<br>230V AC, 60 Hz, 1 Ph.                                                                                                                                                           |
| Reach (Nominal at 45° position):<br>Reach (Minimum at 55° position):                                                       | 75in / 190cm<br>58in/ 147cm   |                                                                                                                                                                                                                            |
| Aft rotation clearance:                                                                                                    | 8.5in / 21cm                  | Remote control switch is wired to a 8ft / 2.43m removable pendant. Wireless remote control is available as an option.                                                                                                      |
| Manual rotation on Delrin bearings: 360°                                                                                   |                               | Use a minimum 4 gauge wire for supply power to a 80 amp breaker. For power runs in excess of 30' / 9m use a minimum 1-O wire. Consult wire size/ gauge chart for proper wire and breaker size based on length of wire run. |
| Planetary geared electric winch. Rigged with stainless steel wire rope, brass weight and stainless steel safety snap hook. |                               |                                                                                                                                                                                                                            |
| Cable pay-out:                                                                                                             | 20ft / 6.1m                   | RATED CAPACITY                                                                                                                                                                                                             |
| Manual Boom Luffing with PBAS, 4 Positions.                                                                                |                               | MC 800 lb. (362kg) Boom length: 102in / (2.59m)                                                                                                                                                                            |
| System weight, Davit system: 135<br>System weight, Standpipe: 37l                                                          | lb / 61kg<br>b / 17kg         | 12 Month limited warranty. © 2014 - NSI                                                                                                                                                                                    |