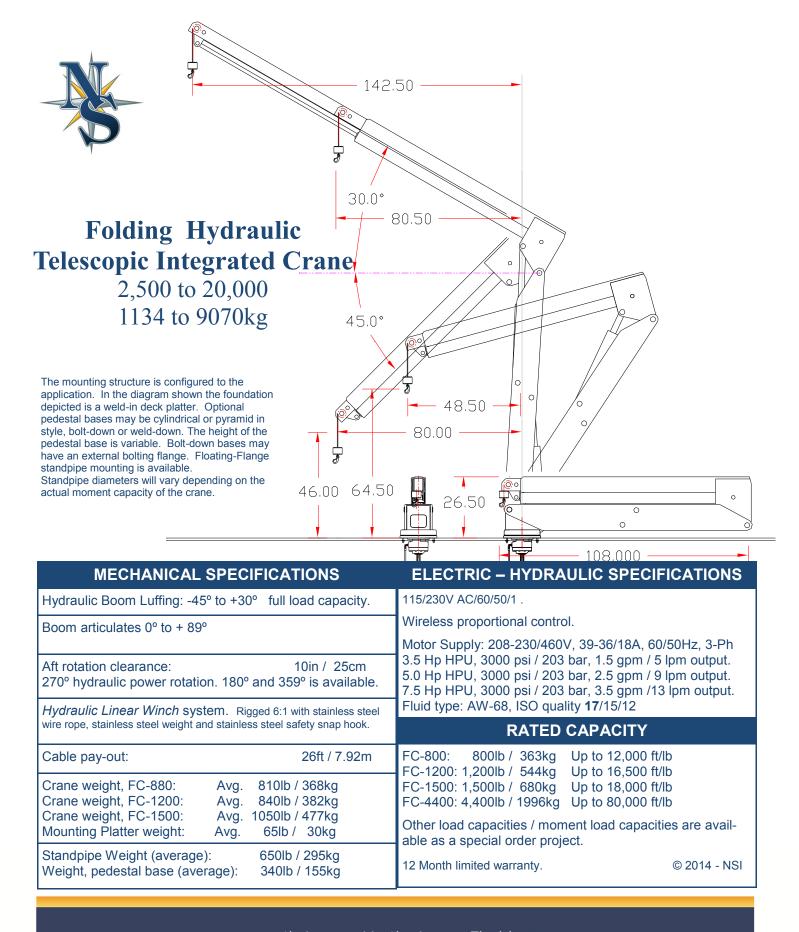

EZ Deck Crane Folding Hydraulic Telescopic Integrated Crane 2,500b to 20,000lb 1134 to 9,070kg

## FOLDING-CRANE INTEGRATED DECK CRANE

The folding crane system represents the innovation and thoughtful design that Nautical Structures brings to the challenge of creative tender-handling solutions. Developed for use on board a luxury sailing yacht. the folding davit's initial requirement was to live in an enclosed space under a deck hatch. Potentially a very wet, humid and corrosive environment for any machinery. The Folding Crane is constructed from aluminum alloy, utilizing composite bushings to eliminate the reaction of dissimilar metals. Our current designs begin at working load capacities of 800lb / 362kg to 20,000lb/9070kg. Any of these cranes may be special-ordered built to MCA Mega Yacht Code / Classification Society compliance. This specification sheet describes our smaller cranes with lifting capacities of up to fifteen hundred pounds. The Folding Crane's telescoping aluminum boom is capable of being loaded to its full safe working load capacity in any position without restriction. The intelligent engineering inherent in this design allows distributed loaddeflection across the boom during moments of dynamic loading, reducing the amount of shock-loading transmitted to the deck. Virtually silent-operating, our Hydraulic Linear Winch system, a totally nonfouling winch design reflects the innovative and dependably safe operating characteristics built into the extending boom. This feature adds the additional element of operational safety as the winch travels with the boom extension during operation of the crane. This prevents any possibility of two-blocking the system causing damage to the cable. The crane features 270° hydraulic power rotation. The crane is remotely operated with a wireless joy-stick operated proportional control provided with an optional-use removable pendant. A bearing platter is the typical mounting structure for the Folding Crane, although a pedestal base or a standpipe mount may also be used in some applications. The Folding davit is powered by a hydraulic power unit, available in various horsepower configurations depending on the performance characteristics desired. The Folding Crane is finished to our highest standards. Our standard colors are Matterhorn white, Off white and Snow white. All other colors will be special order and guoted upon request. Depending on the anticipated, mounting location, this davit system may be anodized, or finished in a high-quality urethane paint finish. The crane system is assembled and installed onto one of our three dynamic load-testing centers where our quality assurance team dynamic load tests and inspects every crane we produce prior to delivery to the customer. Warranty is 1 year including materials and workmanship, electrical, hydraulic and labor. See warranty for details.