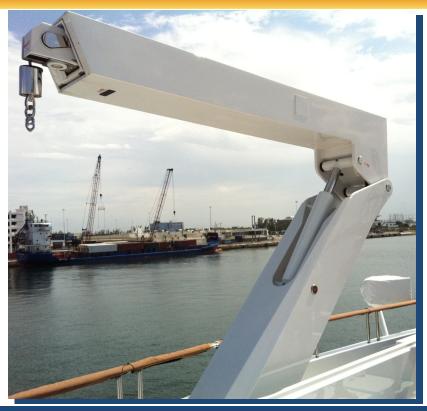

## Double Telescopic Folding Deck Crane

The folding crane system represents the innovation and thoughtful design that Nautical Structures brings to the challenge of creative tender-handling solutions. Developed for use on board a luxury sailing yacht, the folding davit's initial requirement was to live in an enclosed space under a deck hatch. Potentially a very wet, humid and corrosive environment for any machinery. The Folding Crane is constructed from aluminum alloy, utilizing composite bushings to eliminate the reaction of dissimilar metals. Our current designs begin at working load capacities of 800lb / 362kg, 1200lb/ 545kg, 1500lb/ 682kg and 4400lb/ 2000kg .Any of these cranes may be special-ordered built to MCA Mega Yacht Code / Classification Society compliance. This specification sheet describes our smaller cranes with lifting capacities of up to fifteen hundred pounds.

The Folding Crane's telescoping aluminum boom is capable of being loaded to its full safe working load capacity in any position without restriction. The intelligent engineering inherent in this design allows distributed loaddeflection across the boom during moments of dynamic loading, reducing the amount of shock-loading transmitted to the deck. Virtually silent-operating, our Hydraulic Linear Winch system, a totally non-fouling winch design reflects the innovative and dependably safe operating characteristics built into the extending boom. This feature adds the additional element of operational safety as the winch travels with the boom during operation of the crane. This prevents any possibility of two-blocking the system causing damage to the cable. The crane features 270° hydraulic power rotation. The crane is remotely operated with a wireless joy-stick operated proportional control provided with an optional-use removable pendant. A bearing platter is the typical mounting structure for the Folding Crane, although a pedestal base or a standpipe mount may also be used in some applications. The Folding Crane is powered by a hydraulic power unit, available in various horsepower configurations depending on the performance characteristics desired. The Folding Crane is finished to our highest standards. Depending on the anticipated mounting location, this davit system may be anodized, or finished in a high-quality urethane paint finish. The crane system is assembled and installed onto one of our three dynamic load-testing centers where our guality assurance team dynamic load tests and inspects every crane we produce prior to delivery to the customer. Warranty is 1-Year including materials, electrical, hydraulic and labor. See warranty for details.