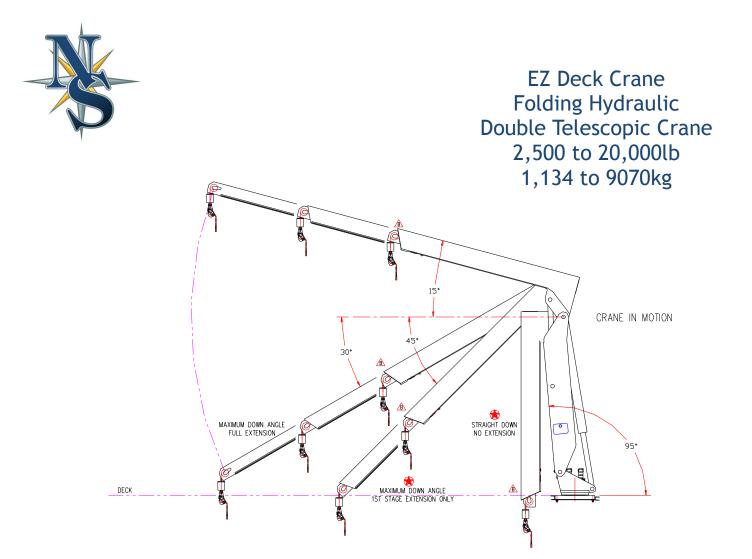

EZ Deck Crane Folding Hydraulic Double Telescopic Crane 2,500 to 20,000lb 1,134 to 9070kg

| MECHANICAL SPECIFICATIONS                                                                                                                                     | ELECTRIC – HYDRAULIC SPECIFICATIONS                                                                                                                                                                                                                                                      |
|---------------------------------------------------------------------------------------------------------------------------------------------------------------|------------------------------------------------------------------------------------------------------------------------------------------------------------------------------------------------------------------------------------------------------------------------------------------|
| Hydraulic Boom Luffing: -45° to +30° full load capacity.                                                                                                      | 115/230V AC/60/50/1 .                                                                                                                                                                                                                                                                    |
| Boom articulates 0° to + 89°                                                                                                                                  | Wireless proportional control.                                                                                                                                                                                                                                                           |
| Aft rotation clearance:10in / 25cm270° hydraulic power rotation.180° and 360° is available.Hydraulic Linear Winch system.Rigged 6:1 with stainless steel wire | Motor Supply: 208-230/460V, 39-36/18A, 60/50Hz, 3-Ph<br>3.5 Hp HPU, 3000 psi / 203 bar, 1.5 gpm / 5 lpm output.<br>5.0 Hp HPU, 3000 psi / 203 bar, 2.5 gpm / 9 lpm output.<br>7.5 Hp HPU, 3000 psi / 203 bar, 3.5 gpm /13 lpm output.<br>Fluid type: AW-68, ISO quality <b>17</b> /15/12 |
| rope, stainless steel weight and stainless steel safety snap hook.                                                                                            | RATED CAPACITY                                                                                                                                                                                                                                                                           |
| Cable pay-out: 26ft / 7.92m                                                                                                                                   | FC-880: 880lb / 400kg Up to 12,000 ft/lb                                                                                                                                                                                                                                                 |
| Crane weight, FC-880:Avg.810lb / 368kgCrane weight, FC-1200:Avg.840lb / 382kgCrane weight, FC-1500:Avg.1050lb / 477kgMounting Platter weight:Avg.65lb / 30kg  | FC-1200: 1,200lb / 546kg Up to 16,500 ft/lb   FC-1500: 1,500lb / 682kg Up to 18,000 ft/lb   FC-4400: 4,400lb / 2000kg Up to 80,000 ft/lb   Other load capacities / moment load capacities are available                                                                                  |
| Standpipe Weight (average):650lb / 295kgWeight, pedestal base (average):340lb / 155kg                                                                         | as a special order project.<br>12 Month limited warranty. © 2014 - NSI                                                                                                                                                                                                                   |