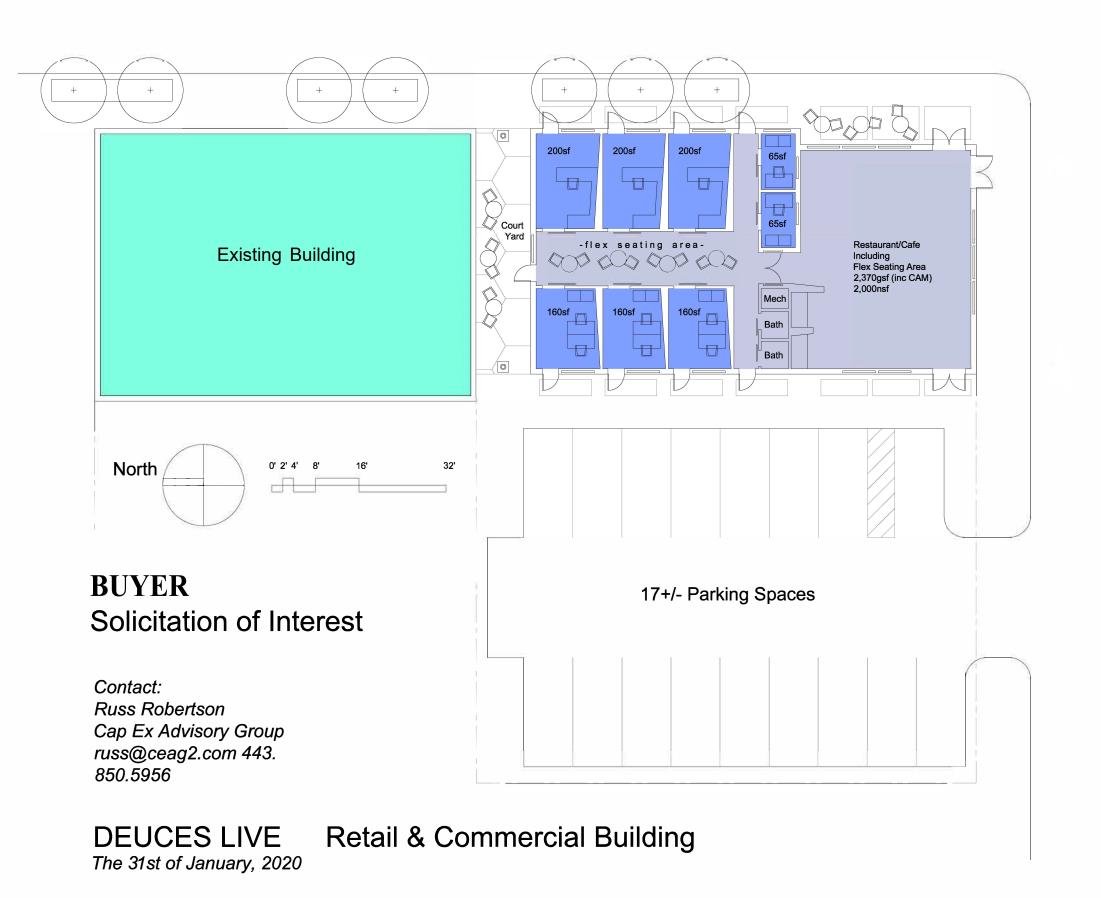

### WHO?

Deuces Live, a Main Street Organization, seeks buyers for a unique opportunity on the Deuces corridor.

# WHAT?

Individual office and retail units available for sale varying in size between 65-200 sf with shared common space and an adjacent restaurant/cafe.

## WHERE?

Located on the Deuces Live corridor, the property is in a prominent location in a historic district.

### **HOW MUCH?**

Units are available for sale ranging from \$23,000 - \$70,000.

Cap Ex Advisory Group | Build with Confidence.